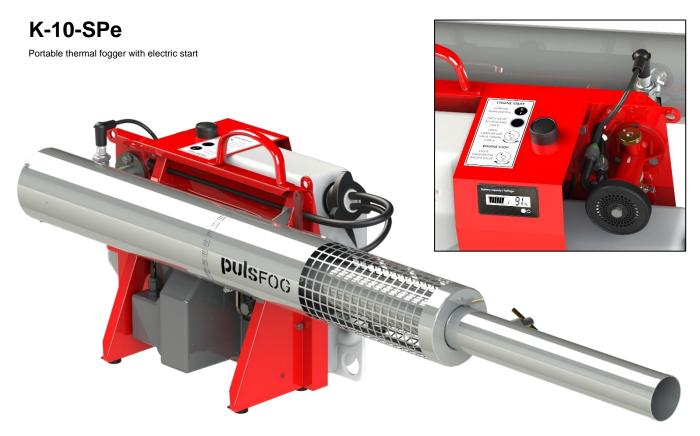

## **AEROSOLSYSTEMS**

- Portable and lightweight fogging unit, with electric engine start.
- Integrated rechargeable 12V Lithium battery.
- Battery management system, to avoid full discharge, overcharge and short circuit.
- Over 200 engine starts with one battery charge.
- Battery SOC and voltage display (optional feature).
- Easy recharging with adaptor connected to regular power outlet.
- Recharging time of about 2 hours.
- Powerful and efficient pulse-jet resonator.
- Sturdy and reliable design for operation under heavy duty conditions.
- Easy maintenance and permanent availability of spare parts.
- For applications in hygiene (disinfection), crop protection, pest control (PC) and public health (PH), among others.

## **Technical Data**

| Fogging solution tank            | 5 L                              |
|----------------------------------|----------------------------------|
| Petrol tank                      | 1,9 L                            |
| Size (length x breadth x height) | 106 x 29 x 33 cm                 |
| Empty weight                     | 7,1 kg                           |
| Maximum engine power             | 17,8 kW (24,1 hp, 15.300 kcal/h) |
| Maximum flow rate                | 35 L/h (maximum)                 |
| Fuel consumption                 | 1,9 L/h                          |
| Engine start                     | Electric (12 VDC, 2 Ah battery)  |